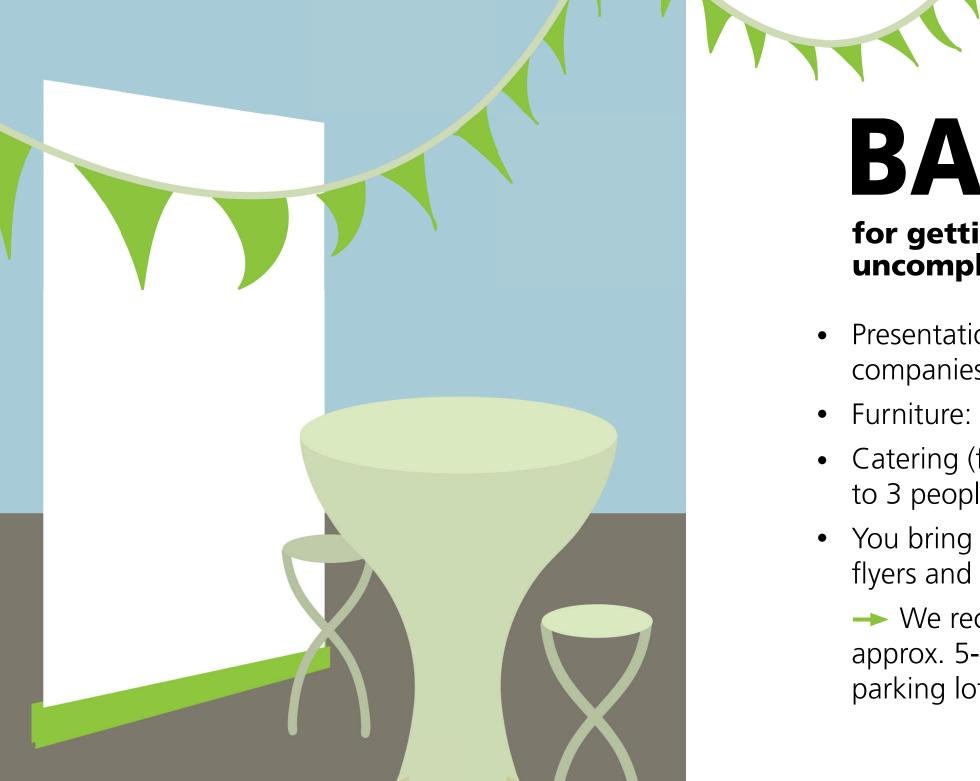

### **BASIC STAND** for getting to know each other in an uncomplicated way

- companies
- Furniture: high table with two bar stools
- to 3 people

• You bring along: max. one beach flag or roll-up, flyers and give-aways in small quantities → We recommend light luggage due to the approx. 5-minute walk from the surrounding parking lots and underground station

Presentation area in the open joint tent with other

Catering (food truck vouchers and drinks) for up

#### 2.600 € plus VAT.